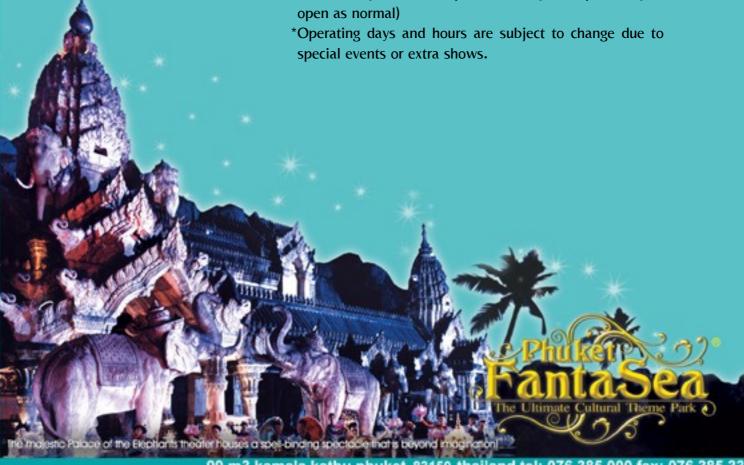

Phuket town.

Area 60 acres (approximately 24.3 hectares)

Soft Opening Date 20 December 1998

Grand Opening Date 6 February 1999

Operating Day/Hours Friday ~ Wednesday (Closed on Thursday)

17:30 - 23:30

\*(If Thursday falls on a public holiday, the park may be

Ice cream & dessert parlor

Phuket FantaSea Park Information Page 4 of 8

Attractions 'Fantasy of a Kingdom' extravaganza

'Palace of the elephants' theater Golden Kinnaree Buffet Restaurant Suriyamas Seafood Buffet Restaurant

Golden Pavilion

'Iyara Spectacular' Fireworks extravaganza

Palace Court featuring elephant statue animatronics

Festival Village shopping paradise Similan Entertainment Center Viva Bangkok stage theater

Magic Mountain